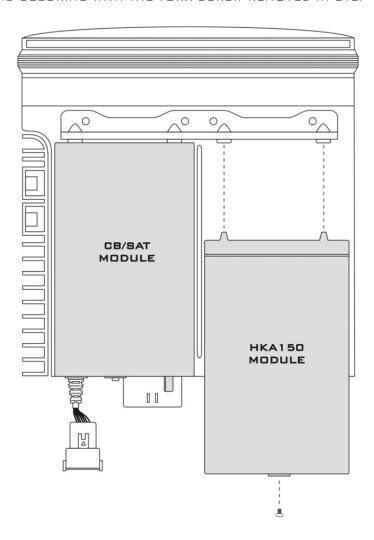

## INSTALLATION INSTRUCTIONS

- 1. REMOVE THE TORX SCREW ON THE BACK OF THE RADIO WHERE DUMMY MODULE IS TO BE INSTALLED.
- 2. INSTALL THE DUMMY MODULE ON TOP OF THE RADIO BY ALIGNING THE 2 PRONGS WITH THE RUBBER INSERTS AND SECURING WITH THE TORX SCREW REMOVED IN STEP 1.